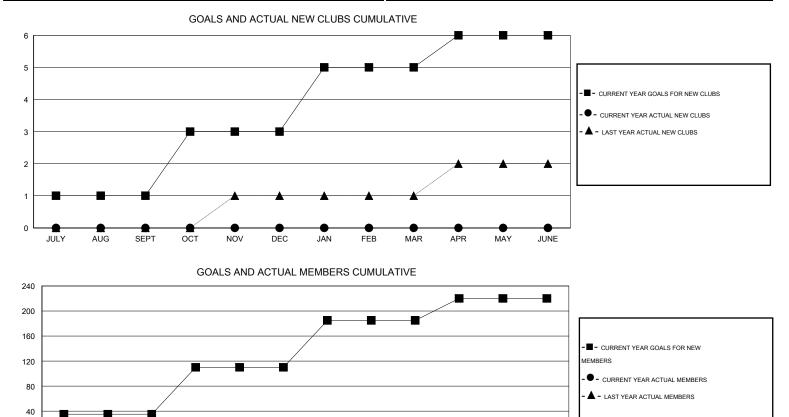

## LOCATION MARYLAND

GMT CA 1

| -             |                  | Clubs            |                  |                  | Members<br>RESULTS FOR 2014-2015 |                    |                                     |                    |                  |  |
|---------------|------------------|------------------|------------------|------------------|----------------------------------|--------------------|-------------------------------------|--------------------|------------------|--|
|               | RESU             | TS FOR 2014-2015 | i                |                  |                                  |                    |                                     |                    |                  |  |
| QUARTER       | NEW CLUB<br>GOAL | NEW CLUBS        | DROPPED<br>CLUBS | NET<br>GAIN/LOSS | QUARTER                          | NEW MEMBER<br>GOAL | CHARTER AND<br>NEW MEMBERS<br>ADDED | DROPPED<br>MEMBERS | NET<br>GAIN/LOSS |  |
| JULY/AUG/SEPT | 1                | 0                | 0                | 0                | JULY/AUG/SEPT                    | 35                 | 21                                  | 59                 | -38              |  |
| OCT/NOV/DEC   | 2                | 0                | 1                | -1               | OCT/NOV/DEC                      | 75                 | 61                                  | 52                 | 9                |  |
| JAN/FEB/MAR   | 2                | 0                | 0                | 0                | JAN/FEB/MAR                      | 75                 | 32                                  | 53                 | -21              |  |
| APR/MAY/JUNE  | 1                | 0                | 0                | 0                | APR/MAY/JUNE                     | 35                 | 28                                  | 45                 | -17              |  |