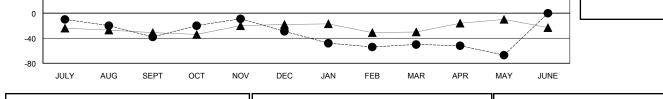

## LOCATION MARYLAND

GMT CA 1

| -             |                  | Clubs            |                  |                  | Members<br>RESULTS FOR 2014-2015 |                    |                                     |                    |                  |  |
|---------------|------------------|------------------|------------------|------------------|----------------------------------|--------------------|-------------------------------------|--------------------|------------------|--|
|               | RESU             | TS FOR 2014-2015 | i                |                  |                                  |                    |                                     |                    |                  |  |
| QUARTER       | NEW CLUB<br>GOAL | NEW CLUBS        | DROPPED<br>CLUBS | NET<br>GAIN/LOSS | QUARTER                          | NEW MEMBER<br>GOAL | CHARTER AND<br>NEW MEMBERS<br>ADDED | DROPPED<br>MEMBERS | NET<br>GAIN/LOSS |  |
| JULY/AUG/SEPT | 1                | 0                | 0                | 0                | JULY/AUG/SEPT                    | 35                 | 21                                  | 59                 | -38              |  |
| OCT/NOV/DEC   | 2                | 0                | 1                | -1               | OCT/NOV/DEC                      | 75                 | 61                                  | 52                 | 9                |  |
| JAN/FEB/MAR   | 2                | 0                | 0                | 0                | JAN/FEB/MAR                      | 75                 | 32                                  | 53                 | -21              |  |
| APR/MAY/JUNE  | 1                | 0                | 0                | 0                | APR/MAY/JUNE                     | 35                 | 28                                  | 45                 | -17              |  |